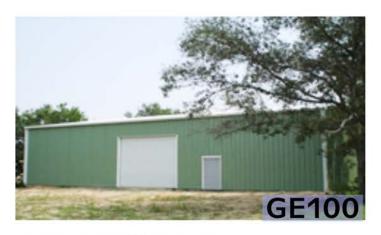

# Gable End

## Multi-Purpose Building

2400 Sq. Ft. | 40' x 60' x 10' 2 - 10' Framed Door Openings Storage | Workshop | Industrial