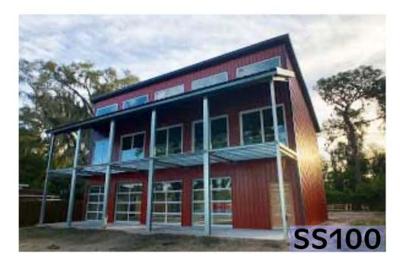

#### **Spacious 2 Story Modern Home**

3000 Sq. Ft. | 30' x 50' x 20' 2 Story, Spacious Home Unique, Modern Design XL Garage with Customizable Number of Garage Openings

407-340-9401

www.ameribuiltsteel.com

**Buildings Include:** 

All galvanized steel frame, painted roof and walls, Customized Assembly Manual/Dvd, Delivery and 45 Year Warranty