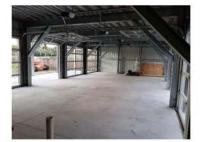

#### Office | Warehouse Building Kit

5000 Sq. Ft. | 50' x 100' x 18' Easily Customized for any Use