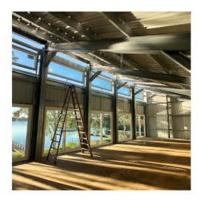

#### **Industrial Facility**

9600 Sq. Ft. | 80' x 120' x 14' Customized Roll Up Door Openings, Personnel Door Locations Divide as Needed

407-340-9401

www.ameribuiltsteel.com

Prices Valid as Of 9/2020

Prices may vary based on your local Wind and Snow load Requirements

**Buildings Include:** 

All galvanized steel frame, painted roof and walls, Customized Assembly Manual/Dvd, Delivery and 45 Year Warranty