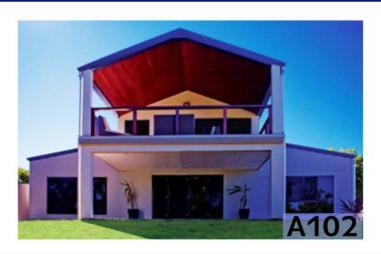

#### **Single Slope Home**

2240 Sq. Ft. | 33' x 56' 9' eave height | 2:12 Roof pitch 14'6" to peak Fully Customizable Design Available in a Range of Colors

407-340-9401

www.ameribuiltsteel.com