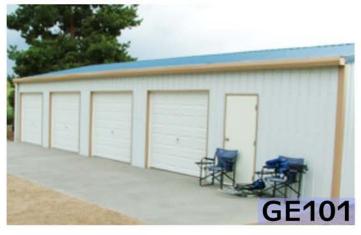

# 4 Car Garage & Shop

1344 Sq. Ft. | 24' x 56' x 12' 4 Car Garage w/Shop and 2 Framed Personnel Door Openings or 5 Car Garage w/o Shop

407-340-9401

www.ameribuiltsteel.com

**Buildings Include:** 

All galvanized steel frame, painted roof and walls, Customized Assembly Manual/Dvd, Delivery and 45 Year Warranty