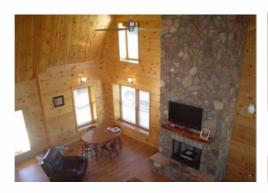

## **CUSTOMER FAVORITE**

#### 2 Story Gambrel Home with Front Porch

3500 Sq. Ft. | 30' x 50' 2 story shell kit. Can be configured as a Home | Barn | Garage | Workshop | Office Includes Front Porch, 2 dormers.

Homes Workshops Barns Industrial

407-340-9401

www.ameribuiltsteel.com

**Buildings Include:** 

All galvanized steel frame, painted roof and walls, Customized Assembly Manual/Dvd, Delivery and 45 Year Warranty