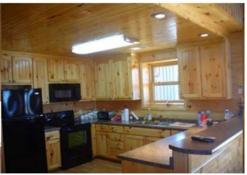

## **CUSTOMER FAVORITE**

#### 2 Story Gambrel Home with Front Porch

3500 Sq. Ft. | 30' x 50' 2 story shell kit. Can be configured as a Home | Barn | Garage | Workshop | Office Includes Front Porch, 2 dormers.

Homes Workshops Barns Industrial

407-340-9401

www.ameribuiltsteel.com

**Buildings Include:** 

All galvanized steel frame, painted roof and walls, Customized Assembly Manual/Dvd, Delivery and 45 Year Warranty