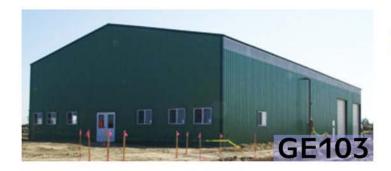

#### Office | Warehouse Building Kit

5000 Sq. Ft. | 50' x 100' x 18' Easily Customized for any Use