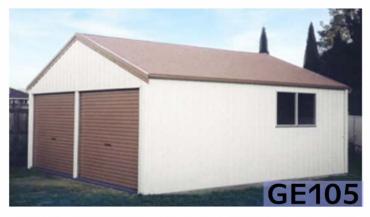

## 2 Car Garage + Shop

864 Sq. Ft. | 24' x 36' x 10' Garage Shell Kit 2 Framed Openings on End or Build as 3 Car Garage