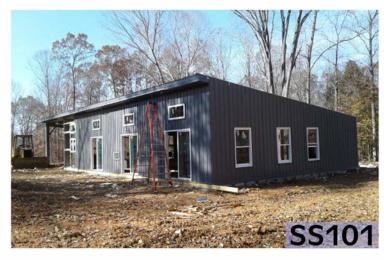

# Single Slope

#### **Spacious 2 Story Modern Home**

3000 Sq. Ft. | 30' x 50' x 20' 2 Story, Spacious Home Unique, Modern Design XL Garage with Customizable Number of Garage Openings

407-340-9401

www.ameribuiltsteel.com

**Buildings Include:** 

All galvanized steel frame, painted roof and walls, Customized Assembly Manual/Dvd, Delivery and 45 Year Warranty