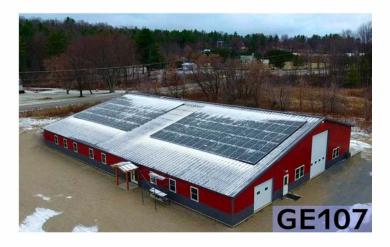

#### **Industrial Facility**

9600 Sq. Ft. | 80' x 120' x 14' Customized Roll Up Door Openings, Personnel Door Locations Divide as Needed

407-340-9401

www.ameribuiltsteel.com

Prices Valid as Of 9/2020

Prices may vary based on your local Wind and Snow load Requirements