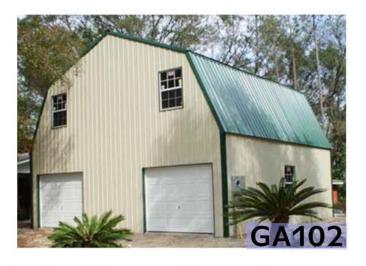

## Spacious Multi-Use

3000 Sq. Ft. | 30' x 50' 2 story Shell Kit. Can be configured as a Home | Barn | Garage | Workshop | Office