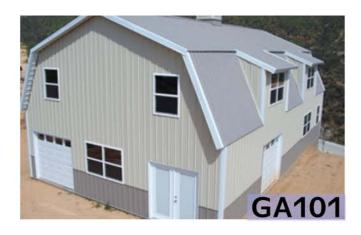

#### 2 Story Gambrel Home with Front Porch

3500 Sq. Ft. | 30' x 50' 2 story shell kit. Can be configured as a Home | Barn | Garage | Workshop | Office Includes Front Porch, 2 dormers.

Homes Workshops Barns Industrial

407-340-9401

www.ameribuiltsteel.com

**Buildings Include:** 

All galvanized steel frame, painted roof and walls, Customized Assembly Manual/Dvd, Delivery and 45 Year Warranty