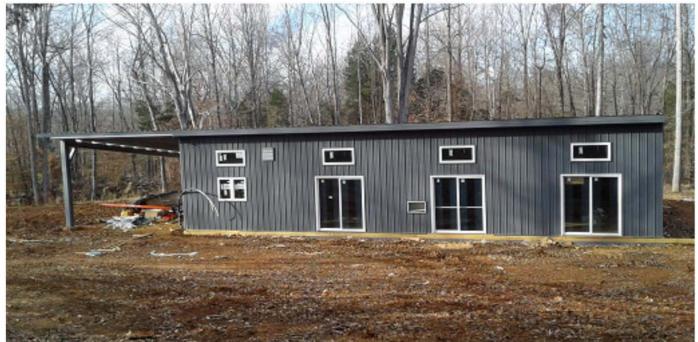

# Single Slope

#### **Spacious 2 Story Modern Home**

3000 Sq. Ft. | 30' x 50' x 20' 2 Story, Spacious Home Unique, Modern Design XL Garage with Customizable Number of Garage Openings

407-340-9401

www.ameribuiltsteel.com

**Buildings Include:** 

All galvanized steel frame, painted roof and walls, Customized Assembly Manual/Dvd, Delivery and 45 Year Warranty