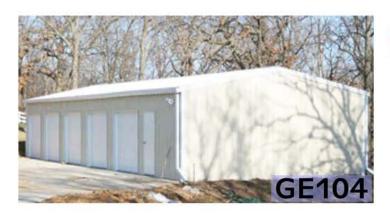

# 4 Car Garage & Shop

1344 Sq. Ft. | 24' x 56' x 12' 4 Car Garage w/Shop and 2 Framed Personnel Door Openings or 5 Car Garage w/o Shop

407-340-9401

www.ameribuiltsteel.com

**Buildings Include:** 

All galvanized steel frame, painted roof and walls, Customized Assembly Manual/Dvd, Delivery and 45 Year Warranty

## Gable End