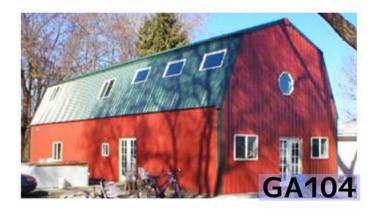

## Gambrel

#### 2 Story Gambrel Home with Front Porch

3500 Sq. Ft. | 30' x 50' 2 story shell kit. Can be configured as a Home | Barn | Garage | Workshop | Office Includes Front Porch, 2 dormers.

Homes Workshops Barns Industrial