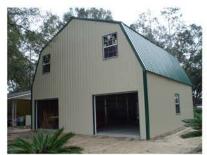

## **Spacious Rustic Style**

3600 Sq. Ft. | 30' x 60' 2 story Shell Kit. Can be configured as a Home | Barn | Garage | Workshop | Office