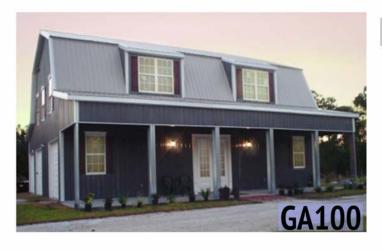

## **CUSTOMER FAVORITE**

#### 2 Story Gambrel Home with Front Porch

3500 Sq. Ft. | 30' x 50' 2 story shell kit. Can be configured as a Home | Barn | Garage | Workshop | Office Includes Front Porch, 2 dormers.

Homes Workshops Barns Industrial

407-340-9401

www.ameribuiltsteel.com

**Buildings Include:** 

All galvanized steel frame, painted roof and walls, Customized Assembly Manual/Dvd, Delivery and 45 Year Warranty