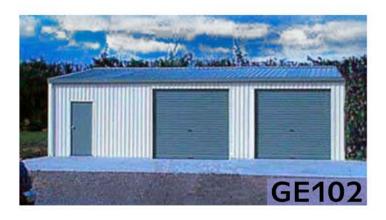

## 2 Car Garage + Shop

864 Sq. Ft. | 24' x 36' x 10' Garage Shell Kit 2 Framed Openings on End or Build as 3 Car Garage