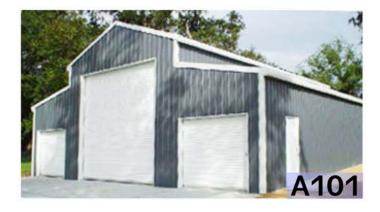

## Multi-Purpose Building

2400 Sq. Ft. | 40' x 60' x 10' 2 - 10' Framed Door Openings Storage | Workshop | Industrial

# 4 Car Garage & Shop

1344 Sq. Ft. | 24' x 56' x 12' 4 Car Garage w/Shop and 2 Framed Personnel Door Openings or 5 Car Garage w/o Shop

407-340-9401

www.ameribuiltsteel.com

**Buildings Include:** 

All galvanized steel frame, painted roof and walls, Customized Assembly Manual/Dvd, Delivery and 45 Year Warranty