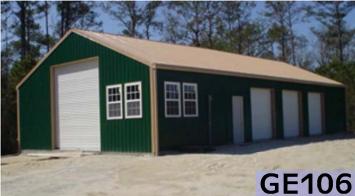

#### 5 Car Garage + Shop

1950 Sq. Ft. | 30' x 65' x 10' 5 - 9' x 8' Framed Garage Door Openings 1 Personnel Door Opening 10' x 10' x 30' Shop on End Or 6 Car Open Garage

407-340-9401

www.ameribuiltsteel.com

**Buildings Include:** 

All galvanized steel frame, painted roof and walls, Customized Assembly Manual/Dvd, Delivery and 45 Year Warranty